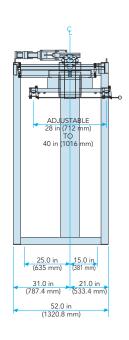

| Dimensions              | 68 in x 52 in x 105 in (1,727 mm x 1,321 mm x 2,667 mm)                                                                                                                                                                                                                                      |
|-------------------------|----------------------------------------------------------------------------------------------------------------------------------------------------------------------------------------------------------------------------------------------------------------------------------------------|
| Speed                   | Up to 15 BPH or Up to 50 DPH                                                                                                                                                                                                                                                                 |
| Accuracy                | Up to 0.1%                                                                                                                                                                                                                                                                                   |
| Weight Range            | 100 lb to 3,000 lb (45 kg to 1,361 kg), up to 6,000 lb (2,722 kg) with special options                                                                                                                                                                                                       |
| Construction            | Tubular Carbon Steel blasted and painted                                                                                                                                                                                                                                                     |
| Electrical Requirements | 115 Volt, single phase                                                                                                                                                                                                                                                                       |
| Air Requirements        | 90 PSI (6.2 BAR)                                                                                                                                                                                                                                                                             |
| Neck Seal               | Inflatable neck seal and spout conform to all bag neck sizes                                                                                                                                                                                                                                 |
| Clamp Design            | Bag strap clamps are designed to accommodate various size bags                                                                                                                                                                                                                               |
| Dust Collection         | Double-wall fill spout construction provides the displaced air venting to plant's central dust collection system                                                                                                                                                                             |
| Popular Options         | Stainless Steel Construction, Bag Liner Inflator, Automatic Bag Strap and Neck Seal Release,<br>Drum Hood, Box Hood, Lift Platform, Step Sequence for convenience in bag hanging, Scale,<br>Platform Vibration, Pallet Dispenser, Conveyor System, Electronic Controls, Round Product Inlet. |