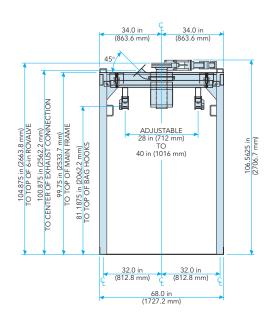

| Dimensions              | 68 in x 52 in x 105 in (1,727 mm x 1,321 mm x 2,667 mm)                                                                                                                                                                                                                                      |
|-------------------------|----------------------------------------------------------------------------------------------------------------------------------------------------------------------------------------------------------------------------------------------------------------------------------------------|
| Speed                   | Up to 15 BPH or Up to 50 DPH                                                                                                                                                                                                                                                                 |
| Accuracy                | Up to 0.1%                                                                                                                                                                                                                                                                                   |
| Weight Range            | 100 lb to 3,000 lb (45 kg to 1,361 kg), up to 6,000 lb (2,722 kg) with special options                                                                                                                                                                                                       |
| Construction            | Tubular Carbon Steel blasted and painted                                                                                                                                                                                                                                                     |
| Electrical Requirements | 115 Volt, single phase                                                                                                                                                                                                                                                                       |
| Air Requirements        | 90 PSI (6.2 BAR)                                                                                                                                                                                                                                                                             |
| Neck Seal               | Inflatable neck seal and spout conform to all bag neck sizes                                                                                                                                                                                                                                 |
| Clamp Design            | Bag strap clamps are designed to accommodate various size bags                                                                                                                                                                                                                               |
| Dust Collection         | Double-wall fill spout construction provides the displaced air venting to plant's central dust collection system                                                                                                                                                                             |
| Popular Options         | Stainless Steel Construction, Bag Liner Inflator, Automatic Bag Strap and Neck Seal Release,<br>Drum Hood, Box Hood, Lift Platform, Step Sequence for convenience in bag hanging, Scale,<br>Platform Vibration, Pallet Dispenser, Conveyor System, Electronic Controls, Round Product Inlet. |