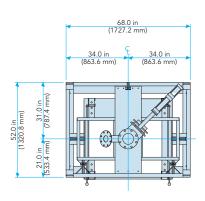

| Dimensions              | 68 in x 52 in x 105 in (1,727 mm x 1,321 mm x 2,667 mm)                                                                                                                                                                                                                                      |
|-------------------------|----------------------------------------------------------------------------------------------------------------------------------------------------------------------------------------------------------------------------------------------------------------------------------------------|
| Speed                   | Up to 15 BPH or Up to 50 DPH                                                                                                                                                                                                                                                                 |
| Accuracy                | Up to 0.1%                                                                                                                                                                                                                                                                                   |
| Weight Range            | 100 lb to 3,000 lb (45 kg to 1,361 kg), up to 6,000 lb (2,722 kg) with special options                                                                                                                                                                                                       |
| Construction            | Tubular Carbon Steel blasted and painted                                                                                                                                                                                                                                                     |
| Electrical Requirements | 115 Volt, single phase                                                                                                                                                                                                                                                                       |
| Air Requirements        | 90 PSI (6.2 BAR)                                                                                                                                                                                                                                                                             |
| Neck Seal               | Inflatable neck seal and spout conform to all bag neck sizes                                                                                                                                                                                                                                 |
| Clamp Design            | Bag strap clamps are designed to accommodate various size bags                                                                                                                                                                                                                               |
| Dust Collection         | Double-wall fill spout construction provides the displaced air venting to plant's central dust collection system                                                                                                                                                                             |
| Popular Options         | Stainless Steel Construction, Bag Liner Inflator, Automatic Bag Strap and Neck Seal Release,<br>Drum Hood, Box Hood, Lift Platform, Step Sequence for convenience in bag hanging, Scale,<br>Platform Vibration, Pallet Dispenser, Conveyor System, Electronic Controls, Round Product Inlet. |