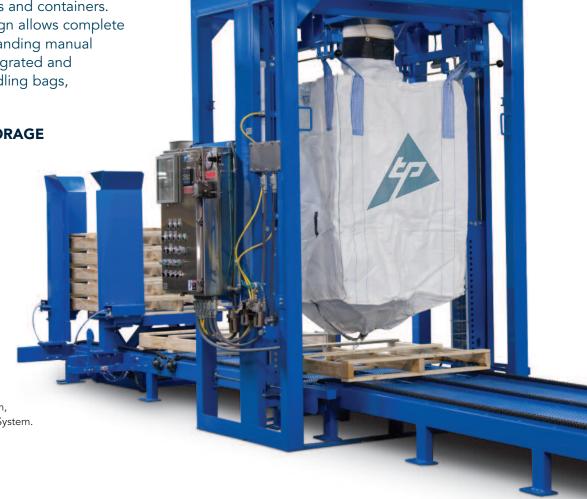

## **IBC3000** BULK BAG/BOX/DRUM FILLER

Taylor's IBC 3000 Fillers are engineered for a variety of materials and containers. The IBC's modular design allows complete flexibility from a free standing manual operation to a fully integrated and automated system handling bags, drums, and boxes.

## **COMPLETE BULK STORAGE AUTOMATION WITH SIMPLICITY AND FLEXIBILITY**

- 100 lb to 3,000 lb capacity
- Granulars
- Powders
- Fill drums, bags, and seed boxes
- Compact modular design

Shown with optional Lift Platform, Pallet Dispenser and Conveyor System.