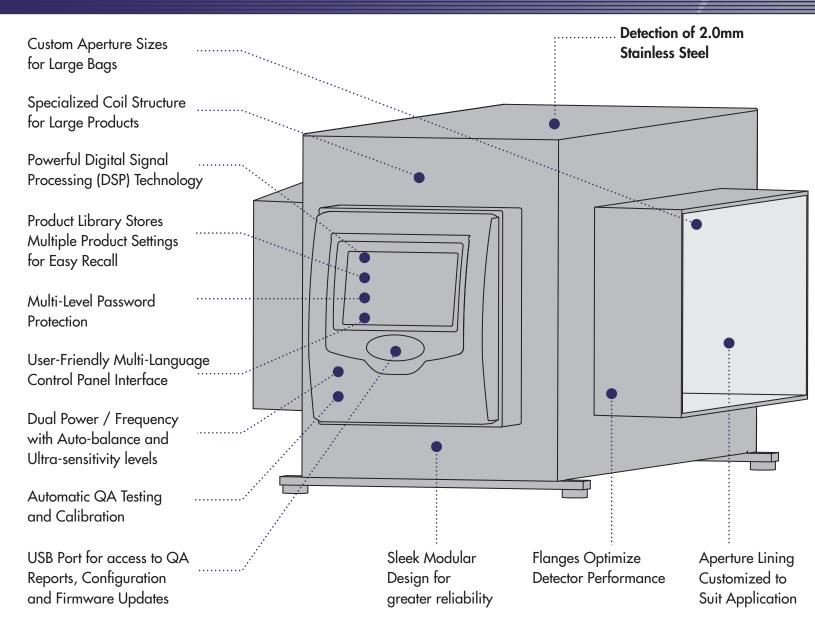

### **OVERVIEW:**

Stealth Big Bag metal detectors are custom manufactured to suit any large bag application. Stealth detectors use digital signal processing technology and have high sensitivity levels to ensure the detection of the smallest ferrous, non-ferrous and stainless steel contaminants. The built-in data collection software with USB data transfer establishes the Stealth as an effective critical control point complying with stringent HACCP regulations.

### **KEY FEATURES:**

- Achieves Detection of 2.0mm Stainless Steel (316) in 50-100lb (25-50kg) bags
- Contact Reporter Lite Software Included
- Detailed Data Collection
- Digital Signal Processing Technology
- Ultra Sensitive Detection
- AutoTest: Self Diagnostic Testing
- Automatic Calibration
- System Set-Up in Seconds
- Flash Memory Stability
- Multi-Level Password Protection

## **DETECTOR OPTIONS & SPECIFICATIONS:**

| <br>Construction        | Aluminum epoxy painted or Stainless Steel                                          |
|-------------------------|------------------------------------------------------------------------------------|
| BSH Extra-Rugged Casing | Vibration immunity and stability in heavy duty applications and harsh environments |
| Aperture Lining         | Epoxy resin for heavy wash down or dry liner for wipe down applications            |
| Sensitivity             | Detection of 2.0mm Stainless Steel (300 Series), 1.5mm Ferrous & 2.0mm Non-Ferrous |
| Rating                  | Aluminum: Nema 4 / IP65K or Stainless Steel: Nema 4X / IP69K                       |
| Remote Mounting         | Display panel terminal can be mounted remotely (Up to 4000ft / 1,200m)             |
| Network Communications  | RS485, Ethernet / Wireless via Contact Communications Software                     |
| <br>Electrical          | 90-250v Single phase, 1 amp, 50-60Hz                                               |