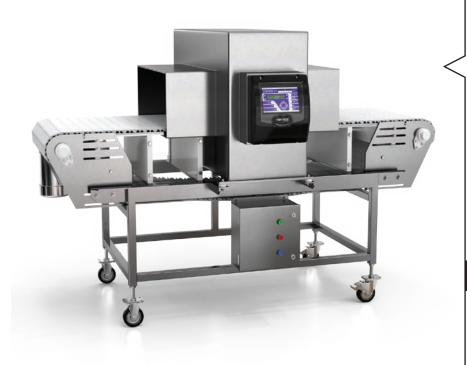

# STEALTH Big Bag Metal Detector

### **OVERVIEW:**

Stealth Big Bag metal detectors are custom manufactured to suit any large bag application. Stealth detectors use digital signal processing technology and have high sensitivity levels to ensure the detection of the smallest ferrous, non-ferrous and stainless steel contaminants. The built-in data collection software with USB data transfer establishes the Stealth as an effective critical control point complying with stringent HACCP regulations.

### **KEY FEATURES:**

- Achieves Detection of 2.0mm Stainless Steel (316) in 50-100lb (25-50kg) bags
- Contact Reporter Lite Software Included
- Detailed Data Collection
- Digital Signal Processing Technology
- Ultra Sensitive Detection
- AutoTest: Self Diagnostic Testing
- Automatic Calibration
- System Set-Up in Seconds
- Flash Memory Stability
- Multi-Level Password Protection