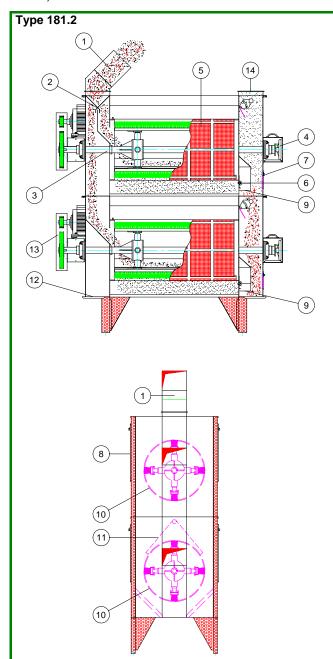

To obtain optimal performance all the main adjustments are achieved by means of control handles conveniently positioned outside the machine.

- 1. Inlet with distribution plates
- 2. Dividing arrangement 50/50
- 3. Rotor with 4 heat resisting brushes
- Control wheel for adjustment of clearance between brushes and basket
- 5. Cylindrical wire basket
- 6. Adjustable discharge shutter
- 7. Inspection doors
- 8. Maintenance doors for rotor
- **9.** Discharge of the material from the wire basket
- **10.** Discharge of the sample passing in wire screen
- cover and guide plate for the material passing the screen
- 12. Connecting flange for conveyor or spout
- 13. Motor with pulley and V-belts
- **14.** Aspiration spout