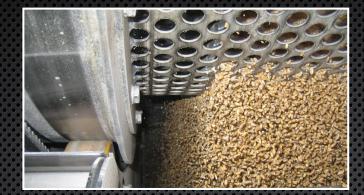

# **Coarse Impurity Separation**

 Separates large trash such as stones, sticks, rocks and other foreign material.

#### Inlet

 Fitted baffle plate ensures material is guided into the drum screen at a low velocity.