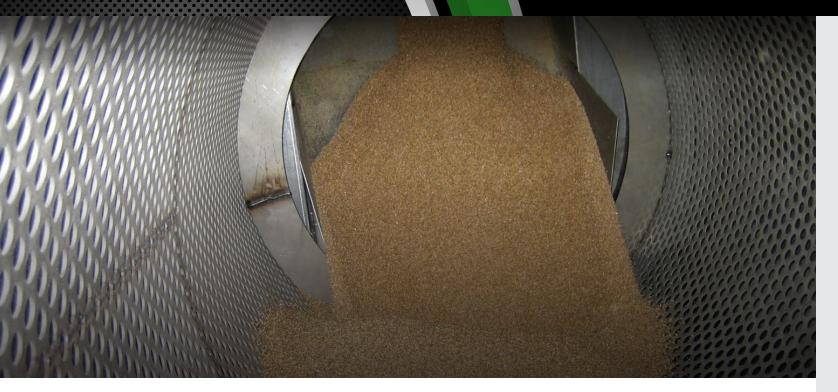

## **SMART DESIGN FOR:**

**Longer Life.** Utilizes a punched perforated metal design for tighter scalping and longer life. Removal of large impurities helps protect subsequent equipment from being damaged by foreign matter.

#### Inlet

 Fitted baffle plate ensures material is guided into the drum screen at a low velocity.