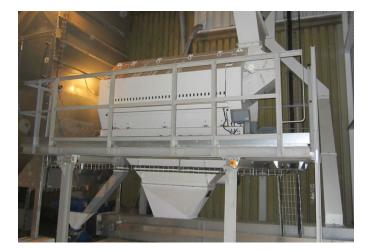

## MAXIMIZE OUTPUT LIKE NEVER BEFORE

The Cimbria DS 1250 Drum Scalper combines innovative design, durable construction and unparalleled performance. This high capacity pre-cleaner processes materials accurately at capacities up to 15,000 bushels per hour, enabling operators to quickly and efficiently scalp out oversize materials as well as aspirate dust and fines.

**Easy Installation.** Offers a small footprint with low floor loadings designed for existing facilities.

# **Drive System**

Industrial drive system with variable speed motor designed for 24/7 operation.