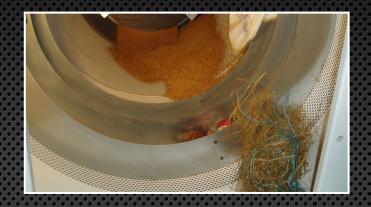

# **Coarse Impurity Separation**

 Separates large trash such as stones, sticks, rocks and other foreign material.