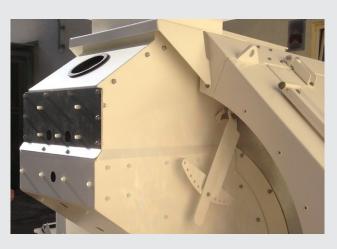

#### Inlet

 Fitted baffle plate ensures material is guided into the drum screen at a low velocity.

#### Aspiration

Integrated aspiration with velocity control for maximum removal of dust, chaff and fines.