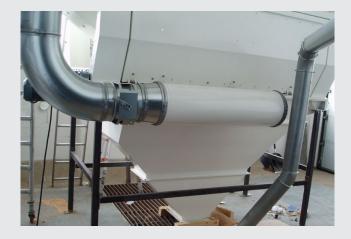

# **Coarse Impurity Separation**

 Separates large trash such as stones, sticks, rocks and other foreign material.